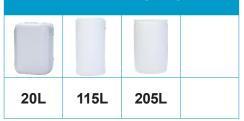

h hot and cold-water cleaning applications.

Rinsing

Rinse with low pressure spray of deionized (reverse osmosis) water.

# Ultra Cherry Drying Agent Vehicle spray wax

# PHYSICAL PROPERTIES

**Appearence** 

**Odour** 

Specific gravity @ 20°C

**Viscosity** 

pН

Flash point (TCC)

Water solubility

Boiling point

**Freezing point** 

Foaming tendency

Rinsing

**Concentration monitoring techniques** 

Clear, yellow liquid

Cherry

0.980 - 1.000

Not available

6.5 - 7.5 (10 % v/v solution in water)

Not applicable

**Emulsifies** 

Approx. 100°C (212°F)

Not available

High

Excellent

Not available

### **INCOMPATIBILITY**

Strong oxidizing agents

### **WAREHOUSING PRECAUTIONS**

Keep in a dry, cool, and well-ventilated place, away from incompatible materials

# **AVAILABLE SIZES**



#### **IMPORTANT**

Before using **ULTRA CHERRY DRYING AGENT** always be sure to read and follow precautions and directions for use appearing on the product's container label, and on the safety data sheet (S.D.S).

# FIRST AID MEASURES

### Ingestion

Rinse mouth. Do NOT induce vomiting. Drink one or two glasses of water or milk. Call a POISON CENTER or doctor/physician if you feel unwell.

#### Skin contact

Wash with plenty of water. If skin irritation occurs, get medical advice/attention. Take off contaminated clothing and wash before reuse.

## Inhalation

If difficulties occur after mist/vapors/spray has been inhaled, remove person to fresh air and keep comfortable for breathing. Call a POISON CENTER or doctor/physician if you feel unwell.

### Eye contact

Rinse cautiously with wat