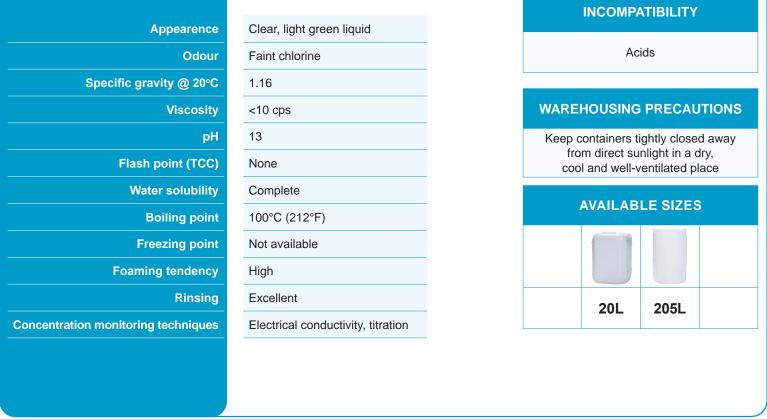

long period of time.

## **FEATURES & BENEFITS**

Use in an industrial foamer. For most cleaning operations, the proportioning device in the foamer should be set to dilute the concentrate approximately 1 part of concentrate to 10-20 more parts of water. Let foam remain on surface approximately 5 minutes. Rinse with hot water and drain completely after use.

DIRECTIONS **FOR USE** 

> **Use procedure** Use in an industrial foamer.

Rinsing

Concentration

For most cleaning operations, the proportioning device in the foamer should be set to dilute the

concentrate approximately 1 part of concentrate to 10-20 more parts of water.

**Dwell time/Operation time** 

Let foam remain on surface approximately 5 minutes.

Rinse with hot water and drain completely after use.

### PHYSICAL PROPERTIES



#### IMPORTANT

Before using **PREMISE DEGREASER**, always be sure to read and follow precautions and directions for use appearing on the product's container label, and on the safety data sheet (S.D.S).

## FIRST AID MEASURES

#### Ingestion

Do not induce vomiting. Drink 1 or 2 glasses of water. Call a physician or Poison Control Centre immediately. Never give anything by mouth to an unconscious person.

#### Skin contact

Remove/Take off immediately all contaminated clothing. Rinse skin with water/ shower. Wash contaminated clothing before reuse.

#### Inhalation

Remove victim to fresh air and keep at rest in a position comfortable for breathing Immediately call a POISON CENTER or doctor/physician.

#### Eye contact

Rinse cautiously with water for several minutes. Remove contact lens