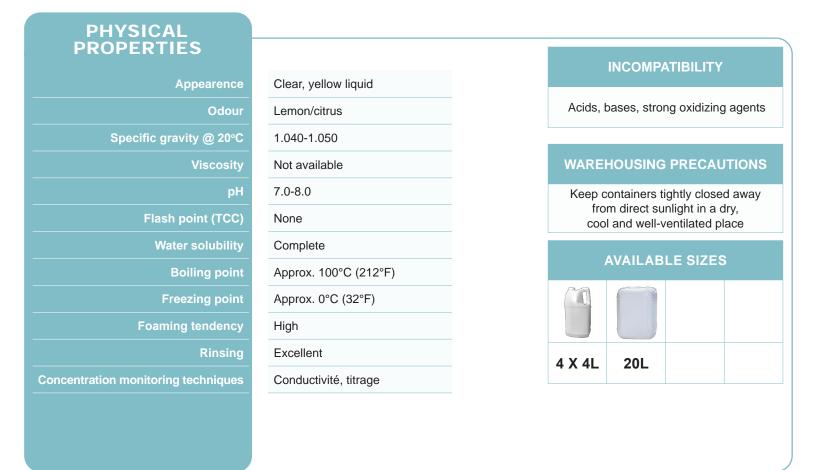

# DIRECTIONS FOR USE

Scrubbing and rinsing recommended to remove stubborn deposits.

Between 1:4 - 1:8 or 12 - 25% v/v with water.

**Mechanical action** 

Rinsing Hot water.

## MONTREAL

10,900 rue Secant Anjou, QC H1J 1S5 Tel.: 514-355-4660 Toll free : 1 800-361-8927 EDMONTON 11411-160 Street Edmonton, Alberta T5M 3T7 Tel.: 780-454-3919 Toll free : 1 866-454-3919