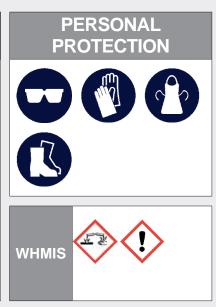

#### IMPORTANT

Before using **EVERGREEN**, always be sure to read and follow precautions and directions for use appearing on the product's container label, and on the safety data sheet (S.D.S).