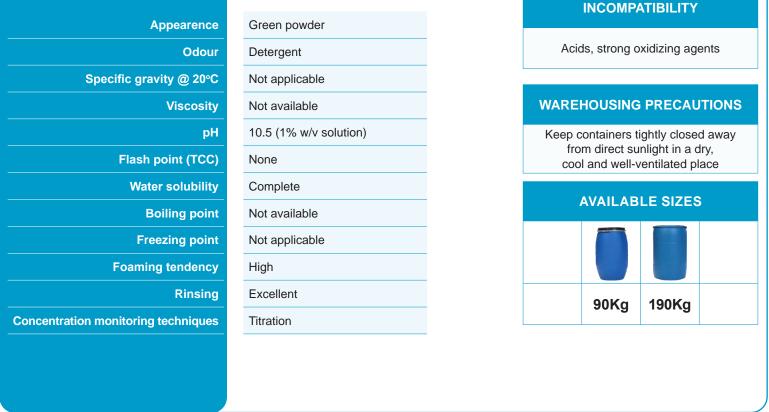

|
| Dwell time/Operation time | Allow to dwell 3 to 5 minutes before final rinsing.                                                                                                           |
| Mechanical action         | Scrubbing and high pressure rinsing recommended for removing stubborn deposits.                                                                               |
| Rinsing                   | High pressure hot water is recommended.                                                                                                                       |
|                           |                                                                                                                                                               |

## PHYSICAL PROPERTIES



#### IMPORTANT

Before using **EVERGREEN**, always be sure to read and follow precautions and directions for use appearing on the product's container label, and on the safety data sheet (S.D.S).

# FIRST AID MEASURES

#### Ingestion

Rinse mouth. Do NOT induce vomiting. Call a POISON CENTER or doctor/ physician if you feel unwell.

#### Skin contact

Wash with plenty of water. If skin irritation or rash occurs, get medical advice/ attention. Take off contaminated clothing and wash it before re-use. Call a POISON CENTER or doctor/physician if you feel unwell.

#### Inhalation

Remove person to fresh air and keep comfortable for breathing. Call a POISON CENTER or doctor/physician if you feel unwell.

#### Eye contact

Rinse cautiously with water for several minutes. Remove contact lenses,