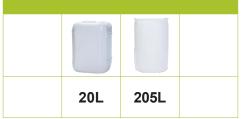

er 9.8

Used in the food industry, in agricultural and horticultural premises, and for other industrial uses.

# ENVIRO-TRAP BIOLOGICAL GREASE TRAP ADDITIVE

### **PHYSICAL PROPERTIES**

**Appearence** 

Odour

Specific gravity @ 20 °C

**Viscosity** 

pН

Flash point (TCC)

**Bacterial count** 

Water solubility

Auto ignition temperature

**Chlorine** 

**Boiling point** 

Foaming tendency

**Concentration monitoring techniques** 

Rinsing

Opaque, blue-green liquid

Perfumed

Not available

Not available

7

None

> 14,5 X 10<sup>7</sup> cfu/ml

Complete

None

None

100°C

Non-foaming

Not applicable

Not applicable

## **INCOMPATIBILITY**

Strong oxidizers

### **WAREHOUSING PRECAUTIONS**

Keep containers tightly closed in a dry, cool and well-ventilated place

# **AVAILABLE SIZES**







#### **IMPORTANT**

Before using **ENVIRO-TRAP**, always be sure to read and follow precautions and directions for use appearing on the product's container label, and on the safety data sheet (S.D.S).

# FIRST AID MEASURES

#### Eye contact

Rinse cautiously with water for several minutes. Remove contact lenses, if present and easy to do. Continue rinsing. Contact physician if irritation persists.

#### Skin contact

Rinse skin with water. Wash contaminated clothing before reuse.

#### Inhalation

Not applicable.

### Ingestion

Do not induce vomiting. Drink 1 or 2 glasses of water. Call a physician or Poison Control Centre immediately. Never give anything by mouth to an unconscious person.

# PERSONAL PROTECTION











#### **MONTREAL**

10,900 rue Secant Anjou, QC H1J 1S5 Tel.: