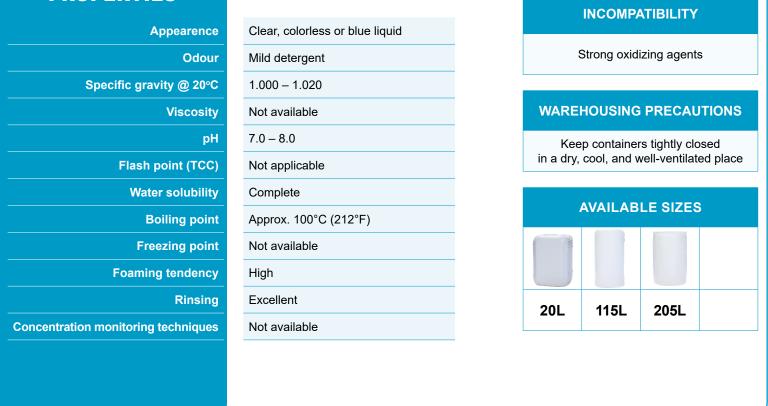

|
| High pressure hot water is recommended.                                                                                                                                                                                               |
|                                                                                                                                                                                                                                       |
|                                                                                                                                                                                                                                       |

# **DUOTECH PRESOAK** CARWASH DETERGENT CONCENTRATE

## PHYSICAL PROPERTIES



### IMPORTANT

Before using **DUOTECH PRESOAK** always be sure to read and follow precautions and directions for use appearing on the product's container label, and on the safety data sheet (S.D.S).

# FIRST AID MEASURES

### Ingestion

Rinse mouth. Do NOT induce vomiting. Call a POISON CENTER or doctor/physician if you feel unwell.

#### Skin contact

Wash with plenty of water. If skin irritation occurs, get medical advice/attention. Take off contaminated clothing and wash before reuse.

### Inhalation

If difficulties occur after mist, vapors, or spray has been inhaled, remove person to fresh air and keep comfortable for breathing. Call a POISON CENTER or doctor/physician if you feel unwell.

#### Eye contact

Rinse cautiously with water for several minutes. Remove contact lenses, if p