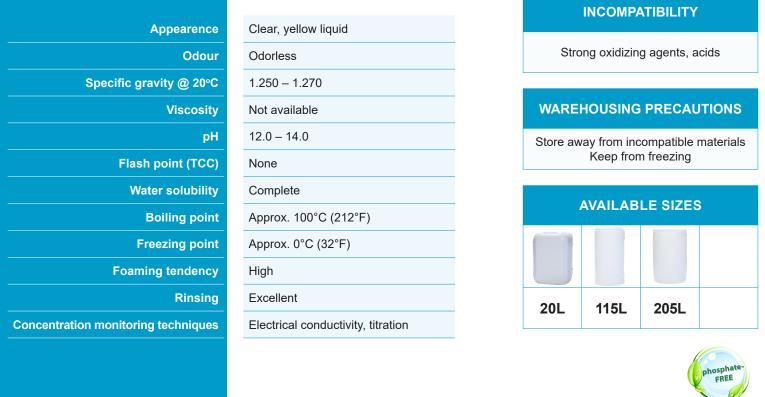

#### PHYSICAL PROPERTIES

**DUOTECH B3** is formulated with potassium salts to improve stability over long storage periods.

**DUOTECH B3** is safe to use on glass, plastics, rubber, and painted surfaces and will not damage soft metals and alloys when used as directed. While **DUOTECH B3** performs well in hard water, maximum performance and economy will be achieved in soft water conditions.