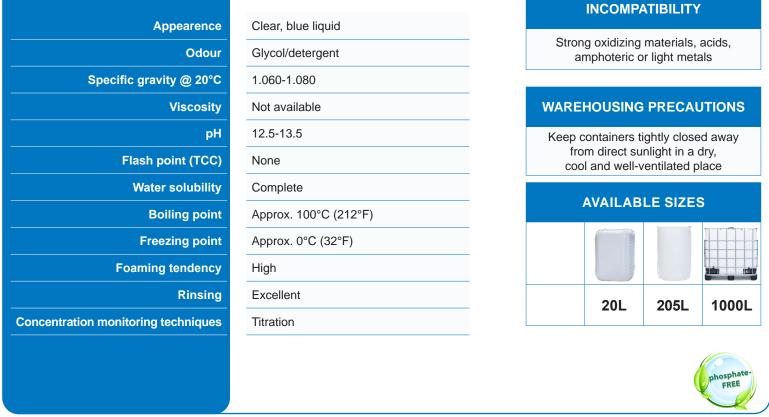

ng applications, allow to dwell 1 to 3 minutes before final rinsing.                                                                                                      |
| Rinsing                   | For hard surface cleaning, high pressure hot water is recommended.                                                                                                                                                                                                            |
|                           |                                                                                                                                                                                                                                                                               |

# PHYSICAL PROPERTIES



#### **IMPORTANT**

Before using CYCLONE, always be sure to read and follow precautions and directions for use appearing on the product's container label, and on the safety data sheet (S.D.S).

## FIRST AID MEASURES

#### Ingestion

Rinse mouth. Do NOT induce vomiting. Immediately call a POISON CENTER or doctor/physician.

#### Skin contact

Take off immediately all contaminated clothing. Rinse skin with water/shower. Wash contaminated clothing before reuse.

#### Inhalation

Remove person to fresh air and keep comfortable for breathing. Immediately call a POISON CENTER or doctor/physician.

#### Eye contact

Rinse cautiously with water for several minutes. Remove contact lenses, if present and easy to do. Continue rinsing. Immediately call a POISON CENTER or doctor/ physician.





# MO