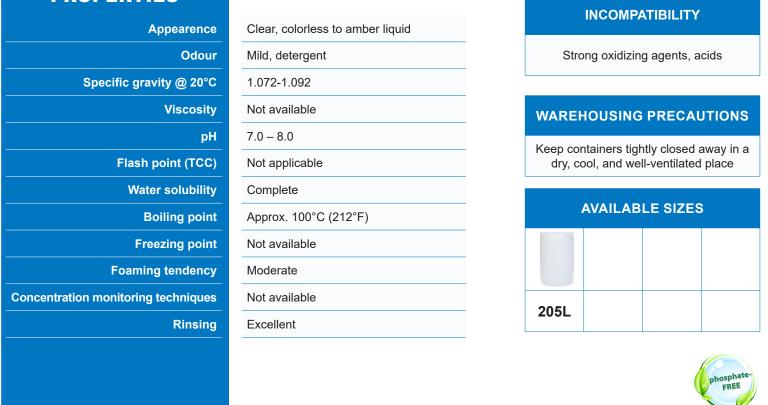

|
| Use temperature | Can be used in both hot and cold-water cleaning applications. For best results, hot water (50°C – 60°C / 120°F – 140°F) is recommended.                                                                                    |
| Rinsing         | High pressure hot water is recommended.                                                                                                                                                                                    |
|                 |                                                                                                                                                                                                                            |

# ACCUCLEAN 656 MULTI-PURPOSE CLEANER

## PHYSICAL PROPERTIES



#### IMPORTANT

Before using **ACCUCLEAN 656** always be sure to read and follow precautions and directions for use appearing on the product's container label, and on the safety data sheet (S.D.S).

# FIRST AID MEASURES

#### Eye contact

Rinse cautiously with water for several minutes. Remove contact lenses, if present and easy to do. Continue rinsing. Get medical advice/attention immediately. **Skin contact** 

Wash with plenty of water. If skin irritation occurs, get medical advice/attention. Take off contaminated clothing and wash before reuse.

#### Inhalation

If difficulties occur after mist, vapors, or spray has been inhaled, remove person to fresh air and keep comfortable for breathing. Call a POISON CENTER or doctor/ physician if you feel unwell.

#### Ingestion

Rinse mouth. D