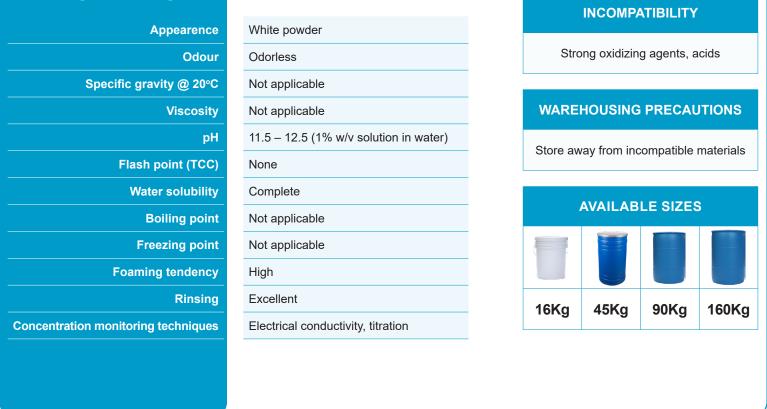

## PHYSICAL PROPERTIES

## DIRECTIONS FOR USE

| Use procedure   | AccuWash 35 is designed for versatility, functioning as an effective presoak or high-pressure detergent in wand wash applications for both cars and trucks, across varying water conditions.                                                                                                   |
|-----------------|------------------------------------------------------------------------------------------------------------------------------------------------------------------------------------------------------------------------------------------------------------------------------------------------|
| Concentration   | For high-pressure spray applications, mix 1 to 3 grams per liter, achieving a 0.1% - 0.3% w/v concentration. A 10% stock solution of <b>AccuWash 35</b> can be prepared and diluted on-demand using a hydrominder.                                                                             |
| Use temperature | For superior cleaning results, use <b>AccuWasH 35</b> with hot water temperatures ranging from 50°C to 60°C (120°F to 140°F) and gun pressure between 1000 to 1200 PSI. Adjust product concentration accordingly for lower temperatures and pressures to maintain effective road film removal. |
| Rinsing         | For best results, a high-pressure hot water rinse is recommended to ensure thorough cleaning.                                                                                                                                                                                                  |
|                 |                                                                                                                                                                                                                                                                                                |