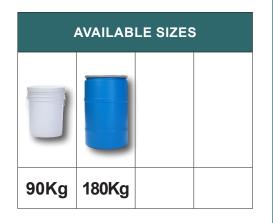

**IMPORTANT:** Before using XTREME LAUNDRY always be sure to read and follow precautions and directions for use appearing on the product container label and on the safety data sheet (S.D.S).