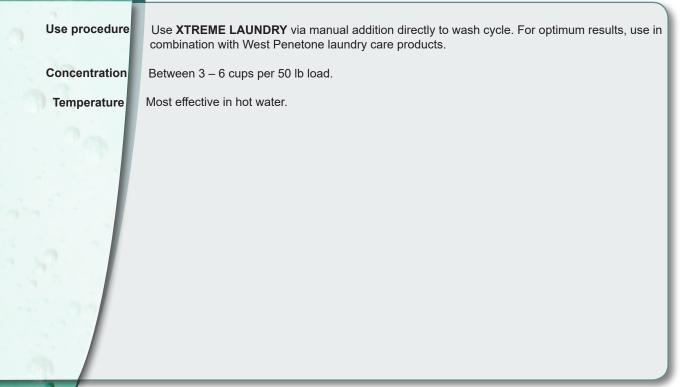

# **XTREME LAUNDRY**

Powdered industrial laundry detergent

### LAUNDRY



**XTREME LAUNDRY** is a low phosphate, heavy-duty and economical powdered detergent with over 90% active material. It effectively removes the toughest stains from work wear in industrial and commercial laundry settings.

## FEATURES AND BENEFITS

- Pleasant citrus fragrance
- Low phosphate content
- Non-corrosive
- Non-hazardous
- Contains no harsh alkali ingredients
- User friendly
- Safe on all types of fabrics
- Highly effective degreasing properties
- Cost effective

DIRECTIONS FOR USE



# **XTREME LAUNDRY**

Powdered industrial laundry detergent

# PHYSICAL PROPERTIES

| Appearance                          | White powder   |
|-------------------------------------|----------------|
| Odour                               | Citrus         |
| Viscosity                           | Not applicable |
| pH (1% v/v solution)                | 10.5           |
| Flash point (TCC)                   | None           |
| Boiling point                       | Not applicable |
| Freezing point                      | Not applicable |
| Foaming tendency                    | Low            |
| Concentration monitoring techniques | Not determined |
| Rinsing                             | Excellent      |
| Water solubility                    | Complete       |

#### INCOMPATIBILITY

Strong