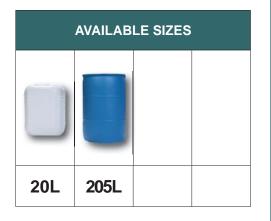

# **DIRECTIONS FOR USE**

| Use procedure | Add <b>PENTECH-B</b> via injection pump system directly to wash cycle. For optimum results, use in combination with West Penetone laundry care products. |
|---------------|----------------------------------------------------------------------------------------------------------------------------------------------------------|
| Concentration | Use a minimum of 110 mL or approximately 1/2 cup per 50 lb load or via pump injection rate of 0.6 to 1.0 oz/gal for all automatic laundry systems.       |
| Temperature   | Most effective in hot water.                                                                                                                             |