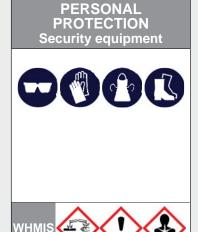

#### FIRST AID MEASURES EYE CONTACT Wash with plenty of water for 15 minutes. Consult physician if irritation develops or persists. SKIN CONTACT Wash with plenty of water for 15 minutes. Apply skin cream if required. Consult physician if irritation develops or persists. INHALATION Give fresh air. Consult physician.

**INGESTION** Do not induce vomiting. Drink plenty of water and contact physician immediately.

| HEALTH                                                                                                    | 2 |
|-----------------------------------------------------------------------------------------------------------|---|
| FLAMMABILITY                                                                                              | 0 |
| REACTIVITY                                                                                                | 0 |
|                                                                                                           |   |
| LEGEND<br>0 = MINIMAL RISK<br>1 = SLIGHT RISK<br>2 = MODERATE RISK<br>3 = SERIOUS RISK<br>4 = SEVERE RISK |   |