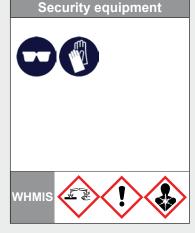

### **LEGEND**

- 0 = MINIMAL RISK
- 1 = SLIGHT RISK
- 2 = MODERATE RISK
- 3 = SERIOUS RISK
- 4 = SEVERE RISK

**PROTECTION** 

**PERSONAL** 

IMPORTANT: Before using ONE SHOT LAUNDRY, always be sure to read and follow precautions and directions for use appearing on the product container label and on the material safety data sheet (m.s.d.s.).