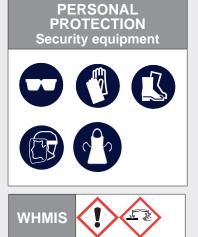

**IMPORTANT :** Before using **FOAM-EZE HD** always be sure to read and follow precautions and directions for use appearing on the product's container label, and on the safety data sheet (S.D.S).