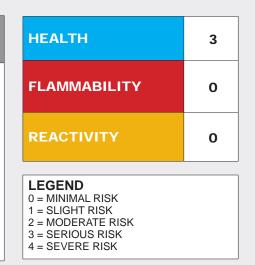

### FIRST AID MEASURES

EYE CONTACT Wash with plenty of water for 15 minutes. Consult physician. SKIN CONTACT Wash with plenty of water for 15 minutes. Consult physician if irritation develops or persists. INHALATION Give fresh air INGESTION Do not induce vomiting. Drink plenty of water and contact physician.