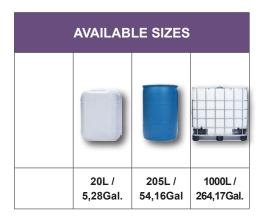

echanical action Rinsing

# PHYSICAL PROPERTIES

| Appearance              | Grey, opaque liquid |
|-------------------------|---------------------|
| Odour                   | Citrus/solvent      |
| Specific Gravity @ 20°C | 0.84-0.85           |
| Viscosity               | Thin                |
| рН                      | Not applicable      |
| Flash Point (TCC)       | 47°C                |
| Boiling Point           | Not determined      |
| Freezing Point          | <-40°C              |
| Foaming Tendency        | Nil                 |
| Rinsability             | Excellent           |
| Water Solubility        | Emulsifies          |

#### INCOMPATIBILITY

Oxidizing materials Do not use on finely coated surfaces

### WAREHOUSING PRECAUTIONS

Store away from heat sources and flames



#### **FIRST AID** PERSONAL HEALTH 2 PROTECTION **MEASURES** Security equipment EYE CONTACT FLAMMABILITY 2 Wash with plenty of water for 15 minutes. Consult physician if irritation develops or persists. SKIN CONTACT REACTIVITY 1 Wash with plenty of water for 15 minutes. Consult physician if irritation develops or persists. INHALATION LEGEND Give fresh air or artificial respiration. 0 = MINIMAL RISK Consult physician. 1 = SLIGHT RISK WHMIS INGESTION 2 = MODERATE RISK Do not induce vomiting. Drink plenty of water 3 = SERIOUS RISK 4 = SEVERE RISK and consult physician immediately.

**IMPORTANT:** Before using ENVIROGEL, always be sure to read and follow precautions and directions for use appearing on the product container label and on the material safety data sheet (m.s.d.s.).



### MONTRÉ